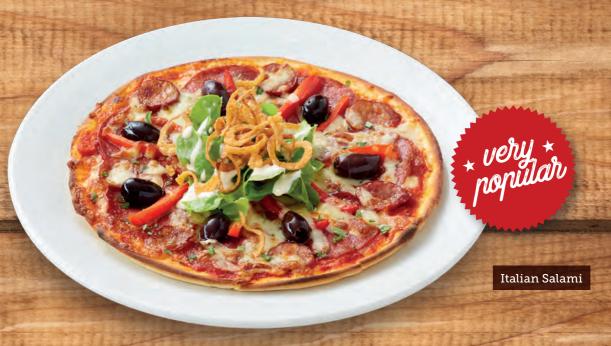

#### Italian Salami\*

\$20.95

Slices of mild Italian salami and Italian sausage with red capsicum, black olives on a tomato and mozzarella base. Topped with fresh oregano, mixed lettuce, onion rings and a dash of Caesar dressing.

\*GF option available

Add \$4.00