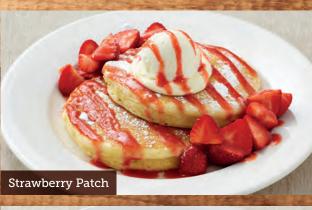

with marinated apples, topped with cream, vanilla ice cream, homemade crumble and dusted with cinnamon sugar.

**Strawberry Patch\*** 

\$17.95

Two buttermilk pancakes with fresh strawberries, cream, vanilla ice cream and strawberry sauce.