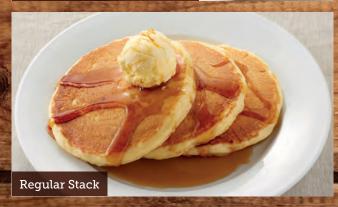

### Our Famous Pancake Stacks

With your choice of whipped butter or cream or ice cream. All stacks are served with Maple syrup on the side.

Single Pancake
One pancake
\$6.95

Short Stack
Two pancakes
\$10.95

Regular Stack
Three pancakes
\$11.95

Long Stack
Four pancakes
\$13.95

\*GF option available. Add \$1.00 per pancake

ALL PRICES INCLUSIVE OF GST. A 12.5% SURCHARGE APPLIES ON PUBLIC HOLIDAYS.