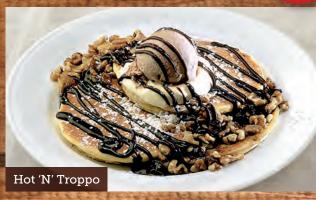

#### Hot 'N' Troppo\*

\$17.95

Two buttermilk pancakes with grilled banana, walnuts, cream, chocolate ice cream and our chocolate sauce.

\*GF option available

Add \$2.00