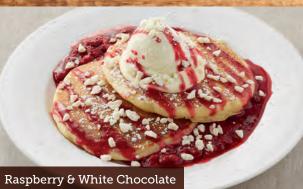

## Raspberry & White Chocolate\*

\$18.95

Two buttermilk pancakes served with home made raspberry compote, topped with cream, vanilla ice cream, and a sprinkling of white chocolate chips.

Drizzled with raspberry coulis.

\*GF option available

llis.