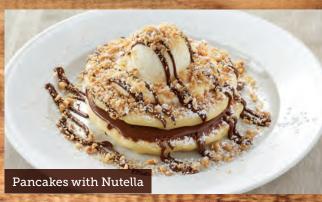

#### Pancakes with Nutella\* \$18.95

Two buttermilk pancakes with Nutella, topped with cream, vanilla ice cream, and roasted hazelnuts.

Add fresh strawberries

\$5.00

\*GF option available

Add \$2.00

Lemon Meringue\* \$16.95
Two buttermilk pancakes served with homemade lemon curd, topped with cream, vanilla ice cream and meringue.