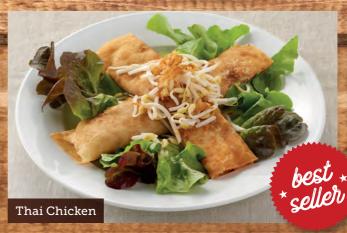

#### Thai Chicken

Thai style chicken breast pieces in spicy satay sauce with carrots and coriander. Served on a bed of mixed lettuce and topped with fresh bean shoots and crispy ginger.