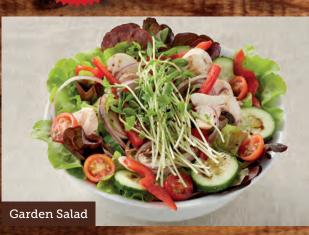

#### Garden Salad

\$13.95 Main \$4.95 Side

Mixed lettuce with button mushrooms, cherry tomatoes, cucumber, capsicum, Spanish onions and snow pea sprouts dressed with a dash of balsamic dressing.