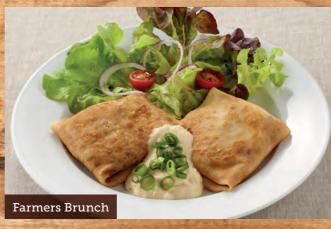

#### **Farmers Brunch**

\$16.95

Potato, bacon, egg and onion topped with a creamy cheese sauce and shallots. Served with mixed lettuce.