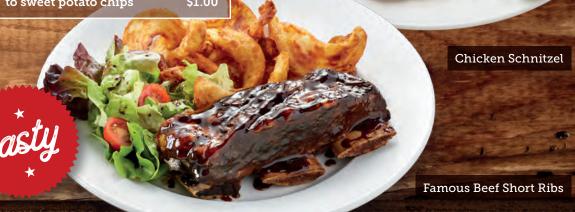

#### Chicken Schnitzel \$26.95

Tender chicken breast crumbed and cooked till golden served with chips and salad.

Add gravy \$2.50

#### Famous Beef Short Ribs

Short Ribs \$52.95

Tender and juicy marinated and grilled in tangy barbeque sauce. Served with golden sidewinder wedges and mixed lettuce.

Add sweet chilli \$2.50 Add sour cream \$2.50