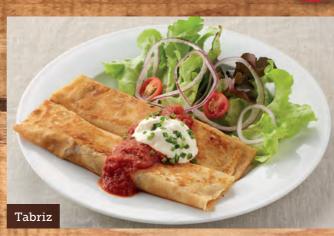

#### **Tabriz**

\$16.95

Ground beef sautéed in a red wine and tomato sauce with mushrooms, onion and a delicious blend of herbs served with our special tomato sauce. Topped with sour cream and chives. Served with mixed lettuce.