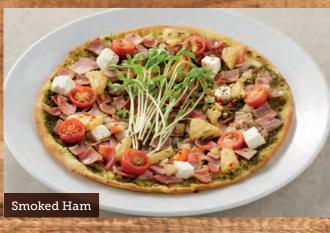

#### **Smoked Ham\***

\$18.95

Ham, fetta cheese, cherry tomatoes and spicy pineapple salsa on a basil pesto base, topped with snow pea sprouts.

\*GF option available

Add \$4.00