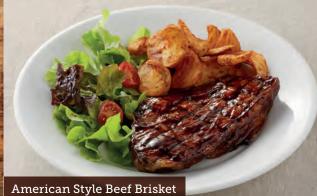

#### American Style Beef Brisket

\$37.95

Tender, 100 day Grain Fed MSA, slow cooked American Style Beef Brisket. Marinated and grilled in tangy barbecue sauce, served with golden sidewinder wedges and mixed lettuce.