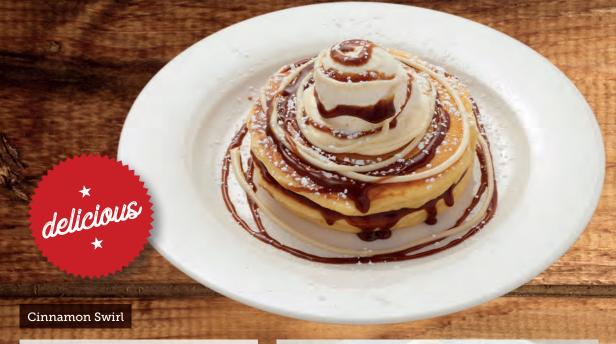

#### Cinnamon Swirl\*

Two buttermilk pancakes layered with our rich cinnamon sauce with cream and vanilla ice cream. Topped with a swirl of our rich cinnamon sauce and our sweet cream cheese frosting.

\*GF option available

Add \$2.00

\$16.95