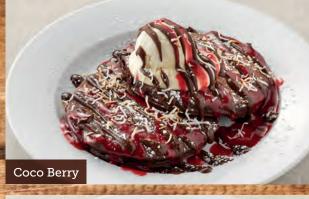

#### **Blueberry Heaven\***

\$16.95

Two buttermilk pancakes with blueberries in sauce served with cream and vanilla ice cream. A traditional favourite.

\*GF option available

Add \$2.00

Coco Berry\*

\$17.95

Two chocolate pancakes with cream, vanilla ice cream topped with chocolate sauce and raspberry coulis. Finished with toasted coconut...a perfect match.