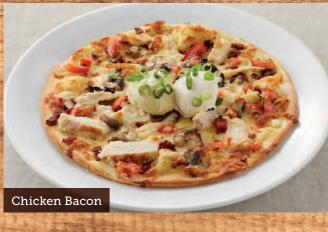

#### Chicken & Bacon\*

\$20.95

Chicken breast pieces with bacon bits, marinated mushrooms, spicy tomato salsa on a guacamole and mozzarella cheese base. Topped with sour cream, guacamole and shallots.

\*GF option available

Add \$4.00