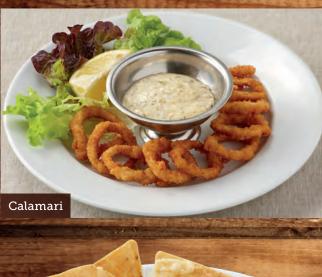

#### \$11.95 Calamari

Crumbed and deep fried, served with tartare sauce and a wedge of lemon.

| Sidewillder                                |                          |
|--------------------------------------------|--------------------------|
| Potato Wedges                              | \$9.95                   |
| Seasoned & cooked until golden brown.      |                          |
| Side potato wedges                         | \$4.95                   |
| Add sour cream                             | \$2.50                   |
| Add sweet chilli sauce                     | \$2.50                   |
| Sweet Potato Chips Side sweet potato chips | <b>\$10.95</b><br>\$5.95 |
|                                            |                          |