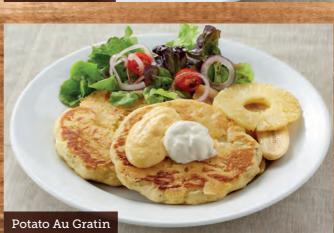

#### **Potato Au Gratin\***

\$20.95

Potato and onion pancakes topped with a tasty cheese melt. Served with grilled banana and pineapple, topped with hollandaise sauce and sour cream. Served with mixed lettuce.