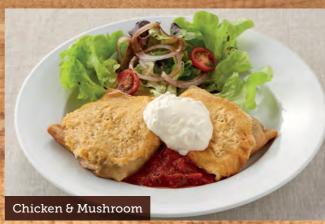

#### Chicken & Mushroom \$18.95

Creamy chicken, mushroom and onion folded into two crepe pockets, topped with a crunchy coating of Parmesan cheese and served with our special tomato sauce and sour cream.