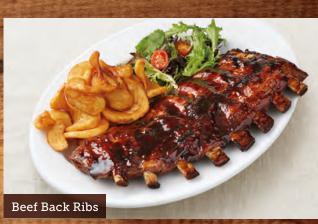

#### Beef Back Ribs \$45.95

A big rack of beef ribs marinated and grilled in tangy barbeque sauce. Served with golden sidewinder wedges and mixed lettuce.

Add sweet chilli \$2.50 Add sour cream \$2.50