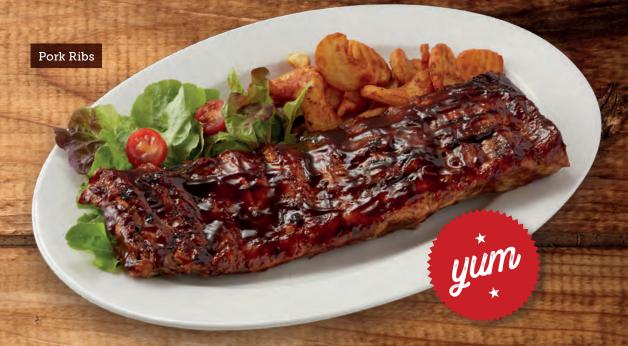

#### **Pork Ribs**

\$45.95

A generous rack of pork ribs grilled in barbeque marinade, served with golden sidewinder wedges and mixed lettuce.