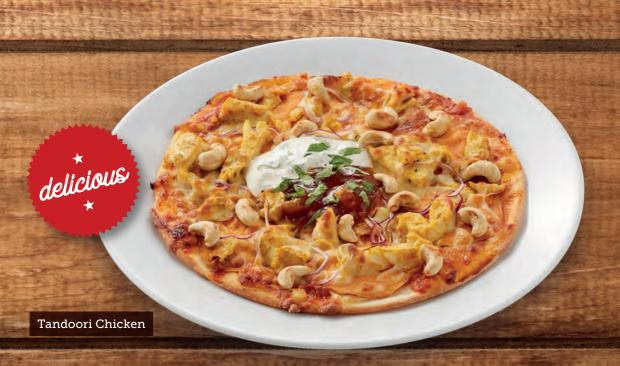

#### Tandoori Chicken\*

\$20.95

Tender pieces of chicken breast marinated tandoori style with Spanish onions, sweet potato, cashew nuts on a special tomato sauce and mozzarella cheese base, topped with mango chutney, minted yoghurt and coriander.