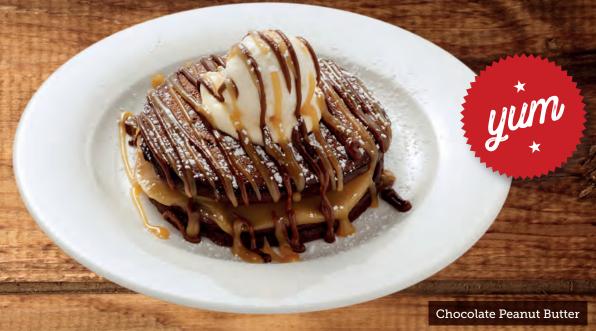

## Chocolate Peanut Butter\*

\$17.95

Our homemade smooth peanut butter filling sandwiched between two chocolate pancakes. Topped with cream, vanilla ice cream then drizzled with smooth peanut butter sauce and chocolate sauce.