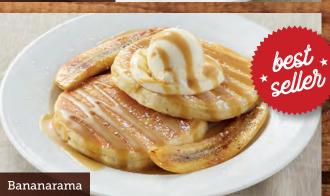

\*GF option available

Add \$2.00

Bananarama\* \$16.95

Two buttermilk pancakes with grilled banana and homemade butterscotch sauce, topped with cream and vanilla ice cream.

\*GF option available

Add \$2.00

| Extra buttermilk pancake<br>Extra chocolate pancake<br>Substitute for chocolate<br>pancake per pancake | \$4.50<br>\$5.50<br>\$2.50 |
|--------------------------------------------------------------------------------------------------------|----------------------------|
| pancake per pancake                                                                                    | 34.DU                      |
| Extra cream                                                                                            | \$3.00                     |
| Extra ice cream                                                                                        | \$3.00                     |
| Cream and ice cream                                                                                    | \$6.00                     |
| Cream, ice cream and butter                                                                            | \$9.00                     |
| Ice Cream and butter                                                                                   | \$6.00                     |
| Cream and butter                                                                                       | \$6.00                     |
| Add fresh strawberries                                                                                 | \$5.00                     |
| Add grilled banana                                                                                     | \$3.50                     |
| Sauces                                                                                                 | \$3.00                     |
|                                                                                                        |                            |