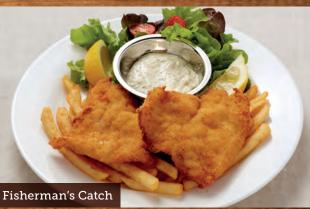

#### Fisherman's Catch \$24.9!

with chips, tartare sauce and mixed lettuce. (May contain bones)

Crumbed fillets of fish served

Add gravy \$2.50 Add aioli \$2.50