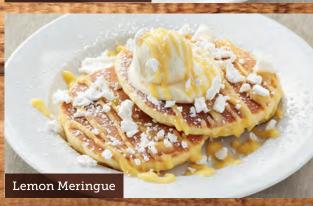

#### Pancakes with Nutella\* \$18.95

Two buttermilk pancakes with Nutella, topped with cream, vanilla ice cream, and roasted hazelnuts.

Add fresh strawberries

\$5.00

\*GF option available

Add \$2.00

Lemon Meringue\* \$16.95
Two buttermilk pancakes served with homemade lemon curd, topped with cream, vanilla ice cream and meringue.