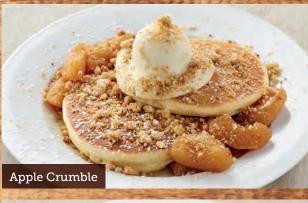

#### Vanilla & Choc Surprise\*

\$15.95

One of each, a buttermilk and a chocolate pancake, with vanilla and chocolate ice creams, drizzled with chocolate sauce.

\*GF option available

Add \$2.00

**Apple Crumble** \$16.95 Two buttermilk pancakes served

with marinated apples, topped with cream, vanilla ice cream, homemade crumble and dusted with cinnamon sugar.

**Strawberry Patch\*** 

\$17.95

Two buttermilk pancakes with fresh strawberries, cream, vanilla ice cream and strawberry sauce.