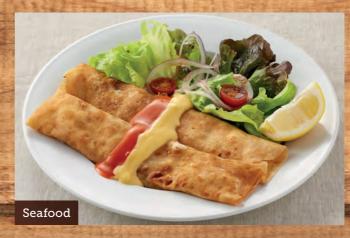

#### Seafood

\$18.95

Fillets of fish, prawns, scallops, mushrooms, and spring onions in a creamy white wine sauce. Served with a lemon wedge, hollandaise sauce and seafood sauce.