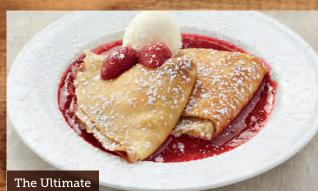

#### **The Ultimate**

\$17.95

Crepes filled with cream cheese and sultanas, served with raspberry sauce and vanilla ice cream.