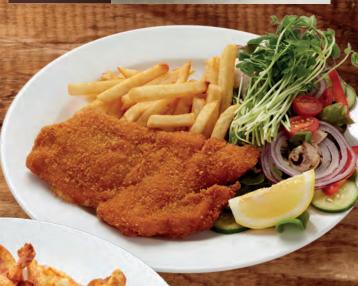

#### Chicken Schnitzel \$26.95

Tender chicken breast crumbed and cooked till golden served with chips and salad.

Add gravy \$2.50