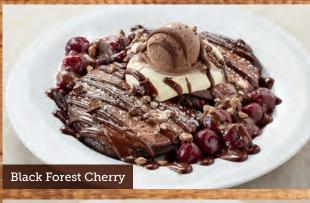

#### Black Forest Cherry\* \$18.95

Two chocolate pancakes with cherries in cherry brandy sauce. Finished with cream, chocolate ice cream and a sprinkling of chocolate chips. Drizzled with chocolate sauce.

\*GF option available

Add \$2.00